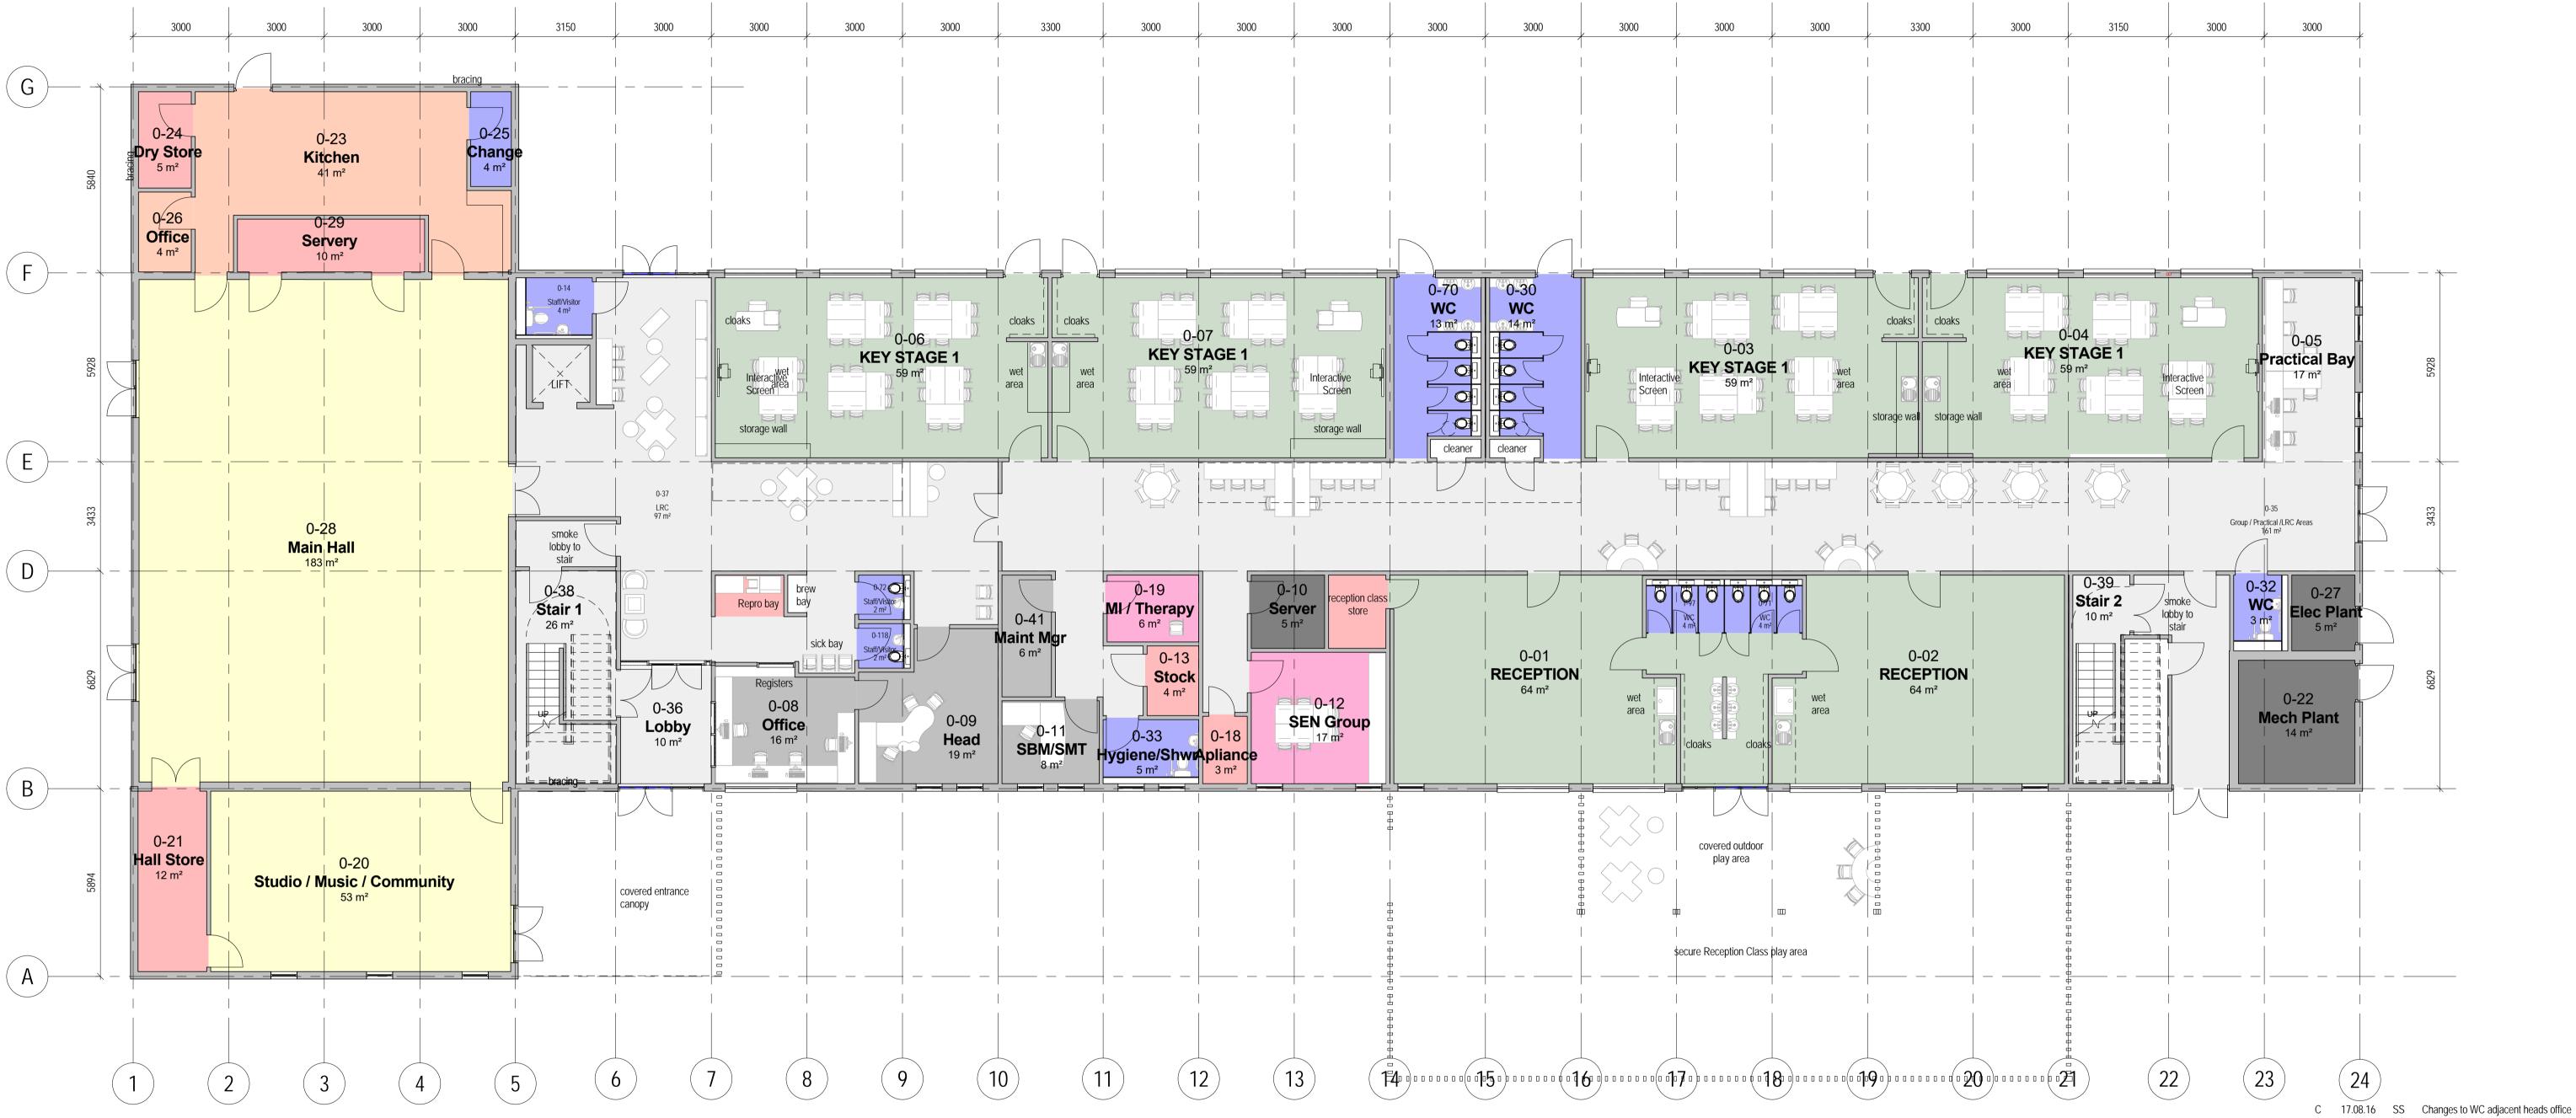

1 Ground 1: 100

B 04.08.16 KS Changes to Staff / Visitor WC

A 04.08.16 IAR Changes to Staff / Vistor WC zone

rev date drawn by comments

*client* Education Funding Agency *project* 10065-04 - Ashmole Primary School

*drawing* Ground Floor - Plan

*drawing number* 10065-04 - P 001 *scale* 1 : 100 @ A1 *drawn by* Author

bim reference

architects

Building 1000 Kings Reach Yew Street Stockport SK42HG

t 0161 4750220 f 0161 4771748