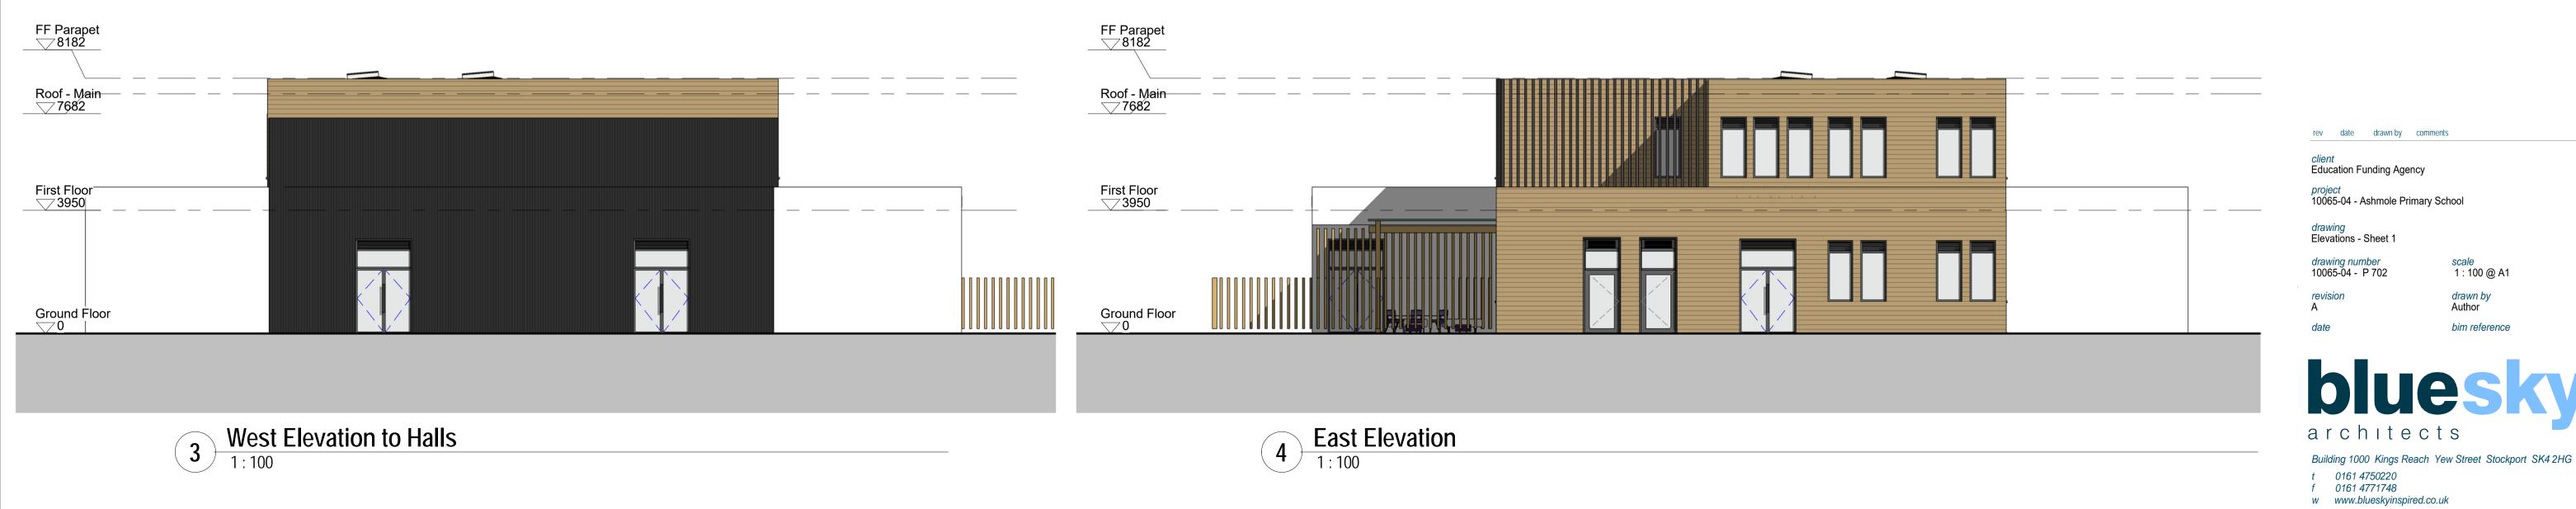

All materials and workmanship to be in accordance with the current British

*scale* 1 : 100 @ A1

bim reference

*drawn by* Author

North elevation to Play Areas

1:100

South Elevation to Main Entrance

1:100