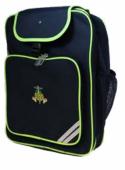

Ashmole Backpack Year 3+ £14.95

Ashmole Cap
For all years
£5.95

Summer Dress Reception - Year 6 From £13.50

Grey Skirt
65% Polyester/ 35% Viscose
From £12.95

**Grey Pinafore** 65% Polyester/ 35% Viscose **From £14.95** 