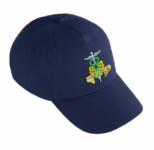

Ashmole Backpack Year 3+ £14.95

Ashmole Cap
For all years
£5.95

Summer Dress Reception - Year 6 From £13.50

Grey Skirt
65% Polyester/ 35% Viscose
From £12.95

**Grey Pinafore** 65% Polyester/ 35% Viscose **From £14.95** 