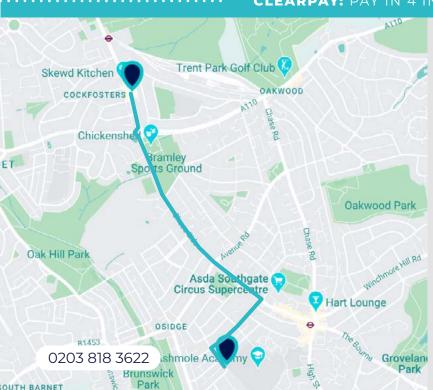

### Find your Uniform at our **Cockfosters Branch**

## 25 Station Parade **Cockfosters Road EN4 0DW**

Our Cockfosters store is 1.7 miles from your school (a 7-minute drive) and a 7-minute walk south from the Cockfosters tube station. The store is on the left-hand side of the road, opposite Sainsbury's.