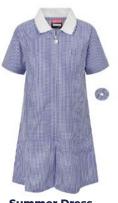

Ashmole Backpack Year 3+ £14.95

Ashmole Cap
For all years
£5.95

Summer Dress Reception - Year 6 From £13.50

Grey Skirt
65% Polyester/ 35% Viscose
From £12.95

**Grey Pinafore** 65% Polyester/ 35% Viscose **From £14.95** 